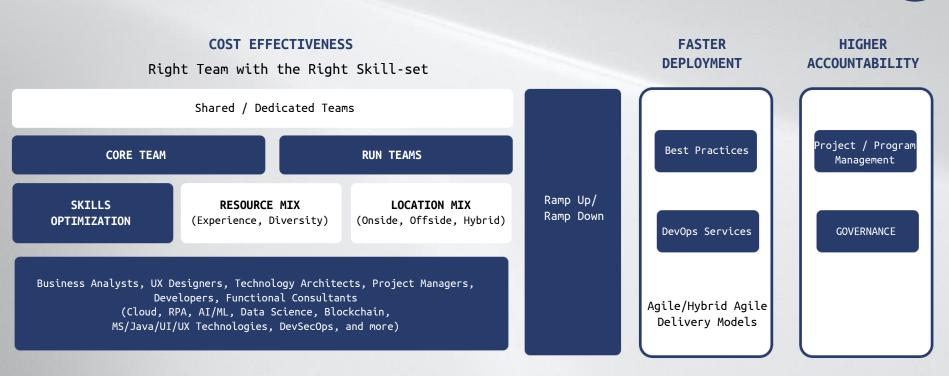

#### **Dedicated Managed Services**

Our «Managed Team» service offers a collaborative working model that allows our customers to entrust us with the responsibility of managing their software development processes. Therefore, our customers concreate on their core business activities.