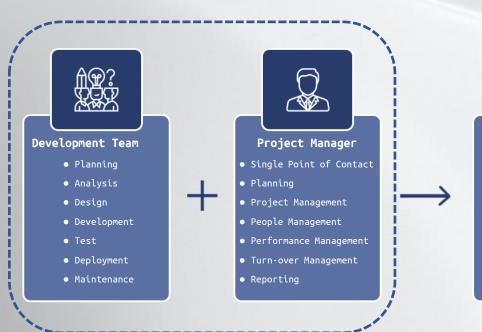

#### **Dedicated Managed Services**

Our «Managed Team» service offers a collaborative working model that allows our customers to entrust us with the responsibility of managing their software development processes. Therefore, our customers concreate on their core business activities.