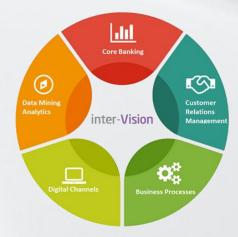

# Success Stories | Intertech

Intertech Inter-vision banking platform is used in 40 different bank and 15 different payment processors in all over the world.

Development team established by Experilabs develops modules such as Swift Module for Intertech's new customers, make all the integrations required and give maintenance support.